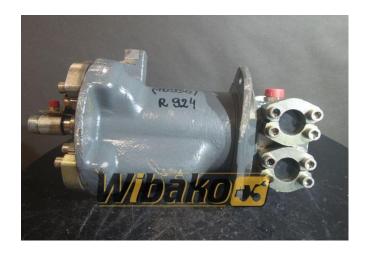

## Swing joint (Svivel joint) Liebherr DDF525 9961014

Weight: 58.00

**Product Code:** joig4e

**Dimensions:**  $0.00 \times 0.00 \times$ 

0.00

Price: 0.00 zł

Ex Tax: 0.00 zł

## **Product link**

Link: Swing joint (Svivel joint) Liebherr DDF525 9961014

| Basic        |                                                                                                                                                                                                                                                                                                                                                                                                                                                                                                  |
|--------------|--------------------------------------------------------------------------------------------------------------------------------------------------------------------------------------------------------------------------------------------------------------------------------------------------------------------------------------------------------------------------------------------------------------------------------------------------------------------------------------------------|
| Condition    | secondhand                                                                                                                                                                                                                                                                                                                                                                                                                                                                                       |
| Part no.     | 9961014                                                                                                                                                                                                                                                                                                                                                                                                                                                                                          |
| Additional   |                                                                                                                                                                                                                                                                                                                                                                                                                                                                                                  |
| Applications | Track (Crawler) excavator Liebherr R914, Track (Crawler) excavator Liebherr R914B HDSL, Track (Crawler) excavator Liebherr R914C, Track (Crawler) excavator Liebherr R924 C, Track (Crawler) excavator Liebherr R924 HDSL, Track (Crawler) excavator Liebherr R924C, Track (Crawler) excavator Liebherr R934 B HDS, Track (Crawler) excavator Liebherr R944 B, Track (Crawler) excavator Liebherr R944 C, Track (Crawler) excavator Liebherr R944 HDSL, Track (Crawler) excavator Liebherr R944C |