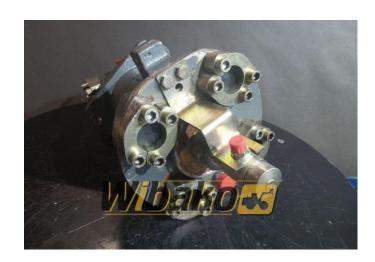

## Swing joint (Svivel joint) Liebherr DDF525 9961014

Weight: 58.00

**Product Code:** joig4e

**Dimensions:**  $0.00 \times 0.00 \times$ 

0.00

Price: 0.00 zł

Ex Tax: 0.00 zł

## **Product link**

Link: Swing joint (Svivel joint) Liebherr DDF525 9961014

| Basic        |                                                                                                                                                                                                                                                                                                                                                                                                                                                                                                  |
|--------------|--------------------------------------------------------------------------------------------------------------------------------------------------------------------------------------------------------------------------------------------------------------------------------------------------------------------------------------------------------------------------------------------------------------------------------------------------------------------------------------------------|
| Condition    | secondhand                                                                                                                                                                                                                                                                                                                                                                                                                                                                                       |
| Part no.     | 9961014                                                                                                                                                                                                                                                                                                                                                                                                                                                                                          |
| Additional   |                                                                                                                                                                                                                                                                                                                                                                                                                                                                                                  |
| Applications | Track (Crawler) excavator Liebherr R914, Track (Crawler) excavator Liebherr R914B HDSL, Track (Crawler) excavator Liebherr R914C, Track (Crawler) excavator Liebherr R924 C, Track (Crawler) excavator Liebherr R924 HDSL, Track (Crawler) excavator Liebherr R924C, Track (Crawler) excavator Liebherr R934 B HDS, Track (Crawler) excavator Liebherr R944 B, Track (Crawler) excavator Liebherr R944 C, Track (Crawler) excavator Liebherr R944 HDSL, Track (Crawler) excavator Liebherr R944C |