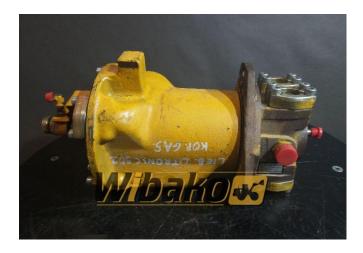

## Swing joint (Svivel joint) Liebherr DDF520 9144400001

Weight: 54.00 Product Code: jodg49 Dimensions: 0.00 x 0.00 x 0.00

Price: 0.00 zł

Ex Tax: 0.00 zł

## **Product link**

Link: Swing joint (Svivel joint) Liebherr DDF520 9144400001

| Basic        |                                                                                                                                                                                          |
|--------------|------------------------------------------------------------------------------------------------------------------------------------------------------------------------------------------|
| Condition    | used                                                                                                                                                                                     |
| Part no.     | 9144400001                                                                                                                                                                               |
| Additional   |                                                                                                                                                                                          |
| Applications | Track (Crawler) excavator Liebherr R902,<br>Track (Crawler) excavator Liebherr R912,<br>Track (Crawler) excavator Liebherr R912<br>HDSL, Track (Crawler) excavator Liebherr<br>R922 HDSL |