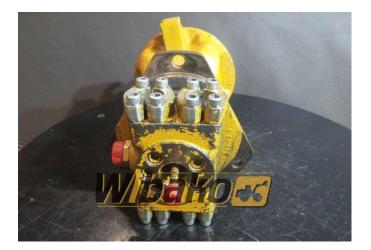

## Swing joint (Svivel joint) Liebherr DDF520 9144400001

Weight: 54.00 Product Code: jodg49 Dimensions: 0.00 x 0.00 x 0.00

Price: 0.00 zł

Ex Tax: 0.00 zł

## **Product link**

Link: Swing joint (Svivel joint) Liebherr DDF520 9144400001

| Basic        |                                                                                                                                                                                          |
|--------------|------------------------------------------------------------------------------------------------------------------------------------------------------------------------------------------|
| Condition    | used                                                                                                                                                                                     |
| Part no.     | 9144400001                                                                                                                                                                               |
| Additional   |                                                                                                                                                                                          |
| Applications | Track (Crawler) excavator Liebherr R902,<br>Track (Crawler) excavator Liebherr R912,<br>Track (Crawler) excavator Liebherr R912<br>HDSL, Track (Crawler) excavator Liebherr<br>R922 HDSL |