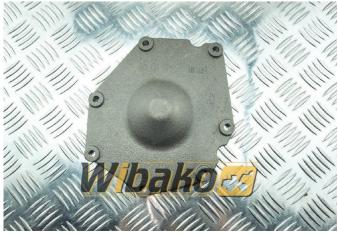

## Water pump cover Liebherr 9267777

Weight: 1.70 Product Code: 166jmtt Dimensions: 23.00 x 20.00 x 5.00

Price: 0.00 zł

Ex Tax: 0.00 zł

## **Product link**

Link: <u>Water pump cover Liebherr 9267777</u>

| Basic        |                                                                                                                                                                                                                                                                  |
|--------------|------------------------------------------------------------------------------------------------------------------------------------------------------------------------------------------------------------------------------------------------------------------|
| Condition    | secondhand                                                                                                                                                                                                                                                       |
| Part no.     | 9267777                                                                                                                                                                                                                                                          |
| Туре         | OE                                                                                                                                                                                                                                                               |
| Additional   |                                                                                                                                                                                                                                                                  |
| Applications | Engine Liebherr D9306, Engine Liebherr<br>D9308, Engine Liebherr D9308 T 9273967,<br>Engine Liebherr D9406, Engine Liebherr<br>D9406 TI-E A3 9888258, Engine Liebherr<br>D9408, Engine Liebherr D9408 TI A3<br>9278571, Engine Liebherr D9408 TI-E A3<br>9888257 |