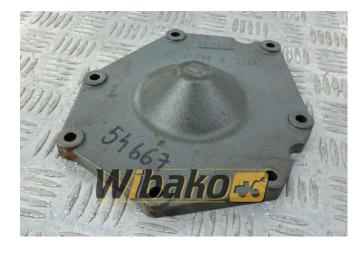

## Water pump cover Liebherr 9267777

Weight: 1.70 Product Code: 166jmtt Dimensions: 23.00 x 20.00 x 5.00

Price: 0.00 zł

Ex Tax: 0.00 zł

## **Product link**

Link: <u>Water pump cover Liebherr 9267777</u>

| Basic        |                                                                                                                                                                                                                                                                  |
|--------------|------------------------------------------------------------------------------------------------------------------------------------------------------------------------------------------------------------------------------------------------------------------|
| Condition    | secondhand                                                                                                                                                                                                                                                       |
| Part no.     | 9267777                                                                                                                                                                                                                                                          |
| Туре         | OE                                                                                                                                                                                                                                                               |
| Additional   |                                                                                                                                                                                                                                                                  |
| Applications | Engine Liebherr D9306, Engine Liebherr<br>D9308, Engine Liebherr D9308 T 9273967,<br>Engine Liebherr D9406, Engine Liebherr<br>D9406 TI-E A3 9888258, Engine Liebherr<br>D9408, Engine Liebherr D9408 TI A3<br>9278571, Engine Liebherr D9408 TI-E A3<br>9888257 |