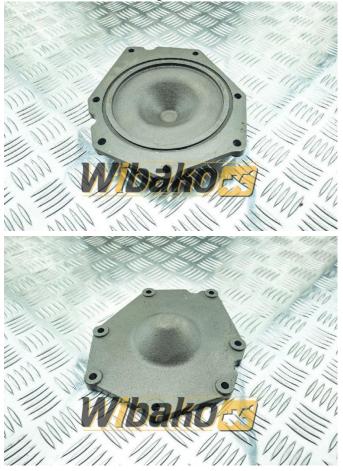

## Water pump cover Liebherr 9267777

Weight: 1.70 Product Code: 166jmtt Dimensions: 23.00 x 20.00 x 5.00

Price: 0.00 zł

Ex Tax: 0.00 zł

## **Product link**

Link: <u>Water pump cover Liebherr 9267777</u>

| Basic        |                                                                                                                                                                                                                                                                  |
|--------------|------------------------------------------------------------------------------------------------------------------------------------------------------------------------------------------------------------------------------------------------------------------|
| Condition    | secondhand                                                                                                                                                                                                                                                       |
| Part no.     | 9267777                                                                                                                                                                                                                                                          |
| Туре         | OE                                                                                                                                                                                                                                                               |
| Additional   |                                                                                                                                                                                                                                                                  |
| Applications | Engine Liebherr D9306, Engine Liebherr<br>D9308, Engine Liebherr D9308 T 9273967,<br>Engine Liebherr D9406, Engine Liebherr<br>D9406 TI-E A3 9888258, Engine Liebherr<br>D9408, Engine Liebherr D9408 TI A3<br>9278571, Engine Liebherr D9408 TI-E A3<br>9888257 |