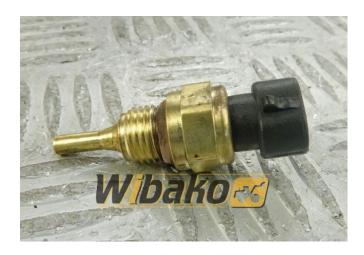

## **Temperature sensor Cummins 4088750**

**Weight:** 0.03

**Product Code:** 1a317o9 **Dimensions:** 6.00 x 3.00 x

2.00

Price: 0.00 zł

Ex Tax: 0.00 zł

## **Product link**

Link: Temperature sensor Cummins 4088750

| Basic        |                                                                                                                                                                                      |
|--------------|--------------------------------------------------------------------------------------------------------------------------------------------------------------------------------------|
| Condition    | secondhand                                                                                                                                                                           |
| Part no.     | 4088750                                                                                                                                                                              |
| Additional   |                                                                                                                                                                                      |
| Applications | Engine Cummins QSB4.5, Engine Cummins QSB4.5 CPL8755, Engine Cummins QSB5.9, Engine Cummins QSB5.9-C220 CPL8107, Engine Cummins QSB6.7, Engine Cummins QSC8.3, Engine Cummins QSC8.3 |