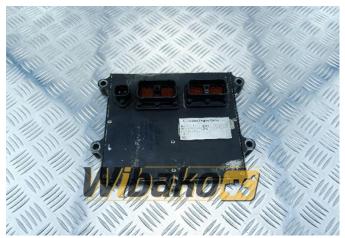

## **Engine computer Cummins 4921797**

**Weight:** 1.73

Product Code: 1a1mef8

**Dimensions:** 28.00 x 23.00 x

5.00

Price: 4 920.00 zł

Ex Tax: 4 000.00 zł

## **Product link**

Link: Engine computer Cummins 4921797

| Basic        |                                                                                                                                                                                                                        |
|--------------|------------------------------------------------------------------------------------------------------------------------------------------------------------------------------------------------------------------------|
| Condition    | secondhand                                                                                                                                                                                                             |
| Part no.     | 4921797                                                                                                                                                                                                                |
| Additional   |                                                                                                                                                                                                                        |
| Applications | Track (Crawler) excavator Komatsu<br>PC210LC-8K, Engine Cummins QSB4.5<br>CPL8755, Engine Cummins QSB6.7, Engine<br>Cummins QSC8.3, Engine Cummins QSL8.9<br>CPL422, Engine Cummins QSL9, Engine<br>Komatsu SA6D114E-3 |