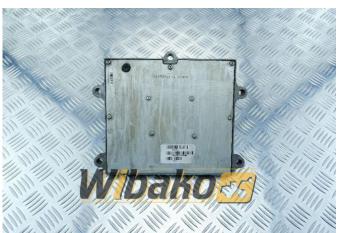

## **Engine computer Cummins 4921797**

**Weight:** 1.73

Product Code: 1a1mef8

**Dimensions:** 28.00 x 23.00 x

5.00

Price: 4 920.00 zł

Ex Tax: 4 000.00 zł

## **Product link**

Link: Engine computer Cummins 4921797

| Basic        |                                                                                                                                                                                                                        |
|--------------|------------------------------------------------------------------------------------------------------------------------------------------------------------------------------------------------------------------------|
| Condition    | secondhand                                                                                                                                                                                                             |
| Part no.     | 4921797                                                                                                                                                                                                                |
| Additional   |                                                                                                                                                                                                                        |
| Applications | Track (Crawler) excavator Komatsu<br>PC210LC-8K, Engine Cummins QSB4.5<br>CPL8755, Engine Cummins QSB6.7, Engine<br>Cummins QSC8.3, Engine Cummins QSL8.9<br>CPL422, Engine Cummins QSL9, Engine<br>Komatsu SA6D114E-3 |