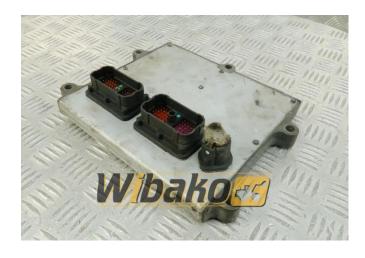

## **Engine computer Cummins 4921797**

**Weight:** 1.73

Product Code: 1a1mef8

**Dimensions:** 28.00 x 23.00 x

5.00

Price: 4 920.00 zł

Ex Tax: 4 000.00 zł

## **Product link**

Link: Engine computer Cummins 4921797

| Basic        |                                                                                                                                                                                                                        |
|--------------|------------------------------------------------------------------------------------------------------------------------------------------------------------------------------------------------------------------------|
| Condition    | secondhand                                                                                                                                                                                                             |
| Part no.     | 4921797                                                                                                                                                                                                                |
| Additional   |                                                                                                                                                                                                                        |
| Applications | Track (Crawler) excavator Komatsu<br>PC210LC-8K, Engine Cummins QSB4.5<br>CPL8755, Engine Cummins QSB6.7, Engine<br>Cummins QSC8.3, Engine Cummins QSL8.9<br>CPL422, Engine Cummins QSL9, Engine<br>Komatsu SA6D114E-3 |