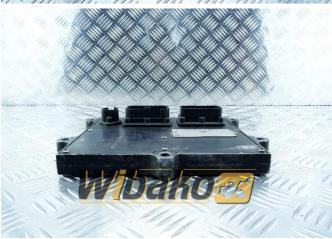

## **Engine computer Cummins 4921797**

**Weight:** 1.73

Product Code: 1a1mef8

**Dimensions:** 28.00 x 23.00 x

5.00

Price: 4 920.00 zł

Ex Tax: 4 000.00 zł

## **Product link**

Link: Engine computer Cummins 4921797

| Basic        |                                                                                                                                                                                                                        |
|--------------|------------------------------------------------------------------------------------------------------------------------------------------------------------------------------------------------------------------------|
| Condition    | secondhand                                                                                                                                                                                                             |
| Part no.     | 4921797                                                                                                                                                                                                                |
| Additional   |                                                                                                                                                                                                                        |
| Applications | Track (Crawler) excavator Komatsu<br>PC210LC-8K, Engine Cummins QSB4.5<br>CPL8755, Engine Cummins QSB6.7, Engine<br>Cummins QSC8.3, Engine Cummins QSL8.9<br>CPL422, Engine Cummins QSL9, Engine<br>Komatsu SA6D114E-3 |