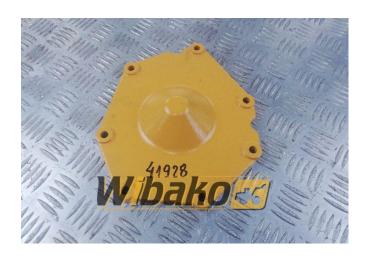

## Water pump cover Liebherr 9267777

**Weight:** 1.70

Product Code: wcomtt

**Dimensions:** 23.00 x 20.00 x

5.00

Price: 135.30 zł

Ex Tax: 110.00 zł

## **Product link**

Link: Water pump cover Liebherr 9267777

| Basic     |            |
|-----------|------------|
| Condition | secondhand |
| Part no.  | 9267777    |
| Type      | OE         |
| Туре      | OE         |