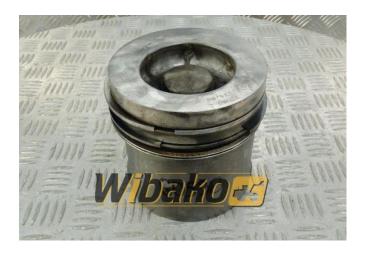

## Engine piston for engine Liebherr D9406/D9408 9274770

Weight: 4.44

**Product Code:** 1apmrf7

**Dimensions:** 15.00 x 15.00 x

14.00

Price: 0.00 zł

Ex Tax: 0.00 zł

## **Product link**

Link: Engine piston for engine Liebherr D9406/D9408 9274770

| Basic        |                                                                                                                                                                                                                                          |
|--------------|------------------------------------------------------------------------------------------------------------------------------------------------------------------------------------------------------------------------------------------|
| Part no.     | 9274770                                                                                                                                                                                                                                  |
| Type         | OE                                                                                                                                                                                                                                       |
| Additional   |                                                                                                                                                                                                                                          |
| Applications | Engine Liebherr D9406, Engine Liebherr D9406 TI 9277019, Engine Liebherr D9408, Engine Liebherr D9408 TI A3 9278571, Engine Liebherr D9408 TI-E A3 9887425, Engine Liebherr D9408 TI-E A3 9888257, Engine Liebherr D9408 TI-E A5 9076635 |