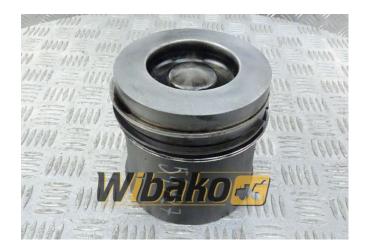

## Engine piston for engine Liebherr D9406/D9408 9274770

Weight: 4.44 Product Code: 1687rf7 Dimensions: 15.00 x 15.00 x 14.00

Price: 0.00 zł

Ex Tax: 0.00 zł

## **Product link**

Link: Engine piston for engine Liebherr D9406/D9408 9274770

| Basic        |                                                                                                                                                                                                               |
|--------------|---------------------------------------------------------------------------------------------------------------------------------------------------------------------------------------------------------------|
| Condition    | secondhand                                                                                                                                                                                                    |
| Part no.     | 9274770                                                                                                                                                                                                       |
| Additional   |                                                                                                                                                                                                               |
| Applications | Engine Liebherr D9406, Engine Liebherr<br>D9406 TI 9277019, Engine Liebherr D9408,<br>Engine Liebherr D9408 TI A3 9278571,<br>Engine Liebherr D9408 TI-E A3 9887425,<br>Engine Liebherr D9408 TI-E A5 9076635 |