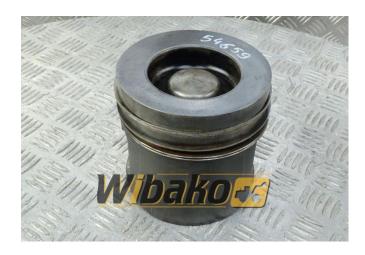

## Engine piston for engine Liebherr D9406/D9408 9274770

Weight: 4.44 Product Code: 166brf7 Dimensions: 15.00 x 15.00 x 14.00

Price: 0.00 zł

Ex Tax: 0.00 zł

## **Product link**

Link: Engine piston for engine Liebherr D9406/D9408 9274770

| Basic        |                                                                                                                                                                                                               |
|--------------|---------------------------------------------------------------------------------------------------------------------------------------------------------------------------------------------------------------|
| Condition    | secondhand                                                                                                                                                                                                    |
| Part no.     | 9274770                                                                                                                                                                                                       |
| Additional   |                                                                                                                                                                                                               |
| Applications | Engine Liebherr D9406, Engine Liebherr<br>D9406 TI 9277019, Engine Liebherr D9408,<br>Engine Liebherr D9408 TI A3 9278571,<br>Engine Liebherr D9408 TI-E A3 9887425,<br>Engine Liebherr D9408 TI-E A5 9076635 |