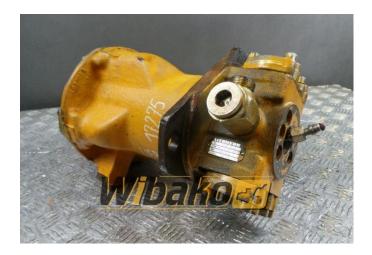

## Swing joint (Svivel joint) Liebherr DDF520 9144400

Weight: 53.00 Product Code: dbv2w4 Dimensions: 0.00 x 0.00 x 0.00

Price: 0.00 zł

Ex Tax: 0.00 zł

## Product link

Link: Swing joint (Svivel joint) Liebherr DDF520 9144400

| Basic        |                                                                                                                                                                                                                                                                                                                                                                                                                                                                                                                                                        |
|--------------|--------------------------------------------------------------------------------------------------------------------------------------------------------------------------------------------------------------------------------------------------------------------------------------------------------------------------------------------------------------------------------------------------------------------------------------------------------------------------------------------------------------------------------------------------------|
| Condition    | secondhand                                                                                                                                                                                                                                                                                                                                                                                                                                                                                                                                             |
| Part no.     | 9144400                                                                                                                                                                                                                                                                                                                                                                                                                                                                                                                                                |
| Additional   |                                                                                                                                                                                                                                                                                                                                                                                                                                                                                                                                                        |
| Applications | Track (Crawler) excavator Liebherr R904 LI,<br>Track (Crawler) excavator Liebherr R912,<br>Track (Crawler) excavator Liebherr R912LC,<br>Track (Crawler) excavator Liebherr R914,<br>Track (Crawler) excavator Liebherr R914<br>HDSL, Track (Crawler) excavator Liebherr<br>R922, Track (Crawler) excavator Liebherr<br>R922 HDS, Track (Crawler) excavator<br>Liebherr R922 HDSL, Track (Crawler)<br>excavator Liebherr R924, Track (Crawler)<br>excavator Liebherr R924, Track (Crawler)<br>excavator Liebherr R924 HDSL, Track<br>(Crawler) excavat |