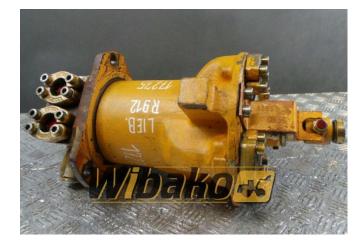

## Swing joint (Svivel joint) Liebherr DDF520 9144400

Weight: 53.00 Product Code: dbv2w4 Dimensions: 0.00 x 0.00 x 0.00

Price: 0.00 zł

Ex Tax: 0.00 zł

## Product link

Link: Swing joint (Svivel joint) Liebherr DDF520 9144400

| Basic        |                                                                                                                                                                                                                                                                                                                                                                                                                                                                                                                                                        |
|--------------|--------------------------------------------------------------------------------------------------------------------------------------------------------------------------------------------------------------------------------------------------------------------------------------------------------------------------------------------------------------------------------------------------------------------------------------------------------------------------------------------------------------------------------------------------------|
| Condition    | secondhand                                                                                                                                                                                                                                                                                                                                                                                                                                                                                                                                             |
| Part no.     | 9144400                                                                                                                                                                                                                                                                                                                                                                                                                                                                                                                                                |
| Additional   |                                                                                                                                                                                                                                                                                                                                                                                                                                                                                                                                                        |
| Applications | Track (Crawler) excavator Liebherr R904 LI,<br>Track (Crawler) excavator Liebherr R912,<br>Track (Crawler) excavator Liebherr R912LC,<br>Track (Crawler) excavator Liebherr R914,<br>Track (Crawler) excavator Liebherr R914<br>HDSL, Track (Crawler) excavator Liebherr<br>R922, Track (Crawler) excavator Liebherr<br>R922 HDS, Track (Crawler) excavator<br>Liebherr R922 HDSL, Track (Crawler)<br>excavator Liebherr R924, Track (Crawler)<br>excavator Liebherr R924, Track (Crawler)<br>excavator Liebherr R924 HDSL, Track<br>(Crawler) excavat |