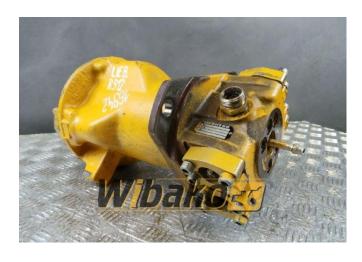

## Swing joint (Svivel joint) Liebherr DDF520 9144400

**Weight: 54.00** 

**Product Code:** d2m2w4 **Dimensions:** 0.00 x 0.00 x

0.00

Price: 0.00 zł

Ex Tax: 0.00 zł