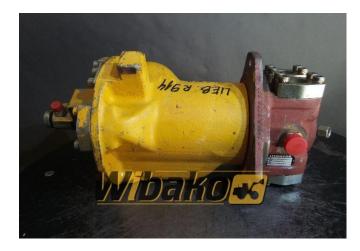

## Swing joint (Svivel joint) Liebherr DDF520 9144400

Weight: 54.00 Product Code: ct62w4 Dimensions: 0.00 x 0.00 x 0.00

Price: 0.00 zł

Ex Tax: 0.00 zł

## **Product link**

Link: Swing joint (Svivel joint) Liebherr DDF520 9144400

| Basic        |                                                                                                                                                                                                                                                                                                                                                                                                                                                                                                                                                        |
|--------------|--------------------------------------------------------------------------------------------------------------------------------------------------------------------------------------------------------------------------------------------------------------------------------------------------------------------------------------------------------------------------------------------------------------------------------------------------------------------------------------------------------------------------------------------------------|
| Condition    | secondhand                                                                                                                                                                                                                                                                                                                                                                                                                                                                                                                                             |
| Part no.     | 9144400                                                                                                                                                                                                                                                                                                                                                                                                                                                                                                                                                |
| Additional   |                                                                                                                                                                                                                                                                                                                                                                                                                                                                                                                                                        |
| Applications | Track (Crawler) excavator Liebherr R904 LI,<br>Track (Crawler) excavator Liebherr R912,<br>Track (Crawler) excavator Liebherr R912LC,<br>Track (Crawler) excavator Liebherr R914,<br>Track (Crawler) excavator Liebherr R914<br>HDSL, Track (Crawler) excavator Liebherr<br>R922, Track (Crawler) excavator Liebherr<br>R922 HDS, Track (Crawler) excavator<br>Liebherr R922 HDSL, Track (Crawler)<br>excavator Liebherr R924, Track (Crawler)<br>excavator Liebherr R924, Track (Crawler)<br>excavator Liebherr R924 HDSL, Track<br>(Crawler) excavat |