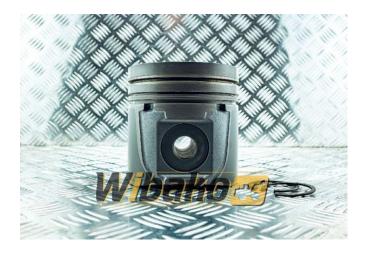

## Engine piston for engine wbk D9406/D9408 9274770

Weight: 4.44 Product Code: h4wrf7 Dimensions: 15.00 x 15.00 x 14.00

## **Product link**

Link: Engine piston for engine wbk D9406/D9408 9274770

| Basic        |                                                                                                                                                                                                               |
|--------------|---------------------------------------------------------------------------------------------------------------------------------------------------------------------------------------------------------------|
| Condition    | new                                                                                                                                                                                                           |
| Part no.     | 9274770                                                                                                                                                                                                       |
| Туре         | AM                                                                                                                                                                                                            |
| Additional   |                                                                                                                                                                                                               |
| Applications | Engine Liebherr D9406, Engine Liebherr<br>D9406 TI 9277019, Engine Liebherr D9408,<br>Engine Liebherr D9408 TI A3 9278571,<br>Engine Liebherr D9408 TI-E A3 9887425,<br>Engine Liebherr D9408 TI-E A5 9076635 |