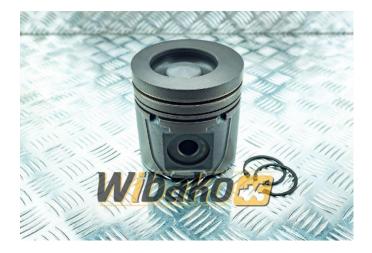

## Engine piston for engine wbk D9406/D9408 9274770

Weight: 4.44 Product Code: h4wrf7 Dimensions: 15.00 x 15.00 x 14.00

## **Product link**

Link: Engine piston for engine wbk D9406/D9408 9274770

| Basic        |                                                                                                                                                                                                               |
|--------------|---------------------------------------------------------------------------------------------------------------------------------------------------------------------------------------------------------------|
| Condition    | new                                                                                                                                                                                                           |
| Part no.     | 9274770                                                                                                                                                                                                       |
| Туре         | AM                                                                                                                                                                                                            |
| Additional   |                                                                                                                                                                                                               |
| Applications | Engine Liebherr D9406, Engine Liebherr<br>D9406 TI 9277019, Engine Liebherr D9408,<br>Engine Liebherr D9408 TI A3 9278571,<br>Engine Liebherr D9408 TI-E A3 9887425,<br>Engine Liebherr D9408 TI-E A5 9076635 |