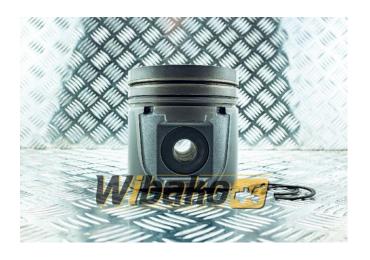

## **Engine piston wbk 9274771**

**Weight:** 4.41

Product Code: h4wnw7

**Dimensions:** 15.50 x 15.50 x

18.00

Price: 1 156.20 zł

Ex Tax: 940.00 zł

## **Product link**

Link: Engine piston wbk 9274771

| Basic        |                                                                                                                                                                                                                                                      |
|--------------|------------------------------------------------------------------------------------------------------------------------------------------------------------------------------------------------------------------------------------------------------|
| Condition    | new                                                                                                                                                                                                                                                  |
| Part no.     | 9274771                                                                                                                                                                                                                                              |
| Type         | AM                                                                                                                                                                                                                                                   |
| Туре         | AM                                                                                                                                                                                                                                                   |
| Additional   |                                                                                                                                                                                                                                                      |
| Applications | Engine Liebherr D9406, Engine Liebherr<br>D9406 TI-E A4 9076939, Engine Liebherr<br>D9408, Engine Liebherr D9408 TI A3<br>9278571, Engine Liebherr D9408 TI-E A3<br>9880846, Engine Liebherr D9408 TI-E A4<br>9075325, Engine Liebherr D9408 TI-E A5 |