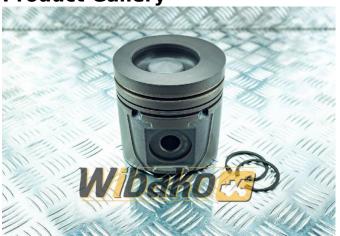

## **Engine piston wbk 9274771**

**Weight:** 4.41

Product Code: h4wnw7

**Dimensions:** 15.50 x 15.50 x

18.00

Price: 1 156.20 zł

Ex Tax: 940.00 zł

## **Product link**

Link: Engine piston wbk 9274771

| Basic        |                                                                                                                                                                                                                                                      |
|--------------|------------------------------------------------------------------------------------------------------------------------------------------------------------------------------------------------------------------------------------------------------|
| Condition    | new                                                                                                                                                                                                                                                  |
| Part no.     | 9274771                                                                                                                                                                                                                                              |
| Type         | AM                                                                                                                                                                                                                                                   |
| Туре         | AM                                                                                                                                                                                                                                                   |
| Additional   |                                                                                                                                                                                                                                                      |
| Applications | Engine Liebherr D9406, Engine Liebherr<br>D9406 TI-E A4 9076939, Engine Liebherr<br>D9408, Engine Liebherr D9408 TI A3<br>9278571, Engine Liebherr D9408 TI-E A3<br>9880846, Engine Liebherr D9408 TI-E A4<br>9075325, Engine Liebherr D9408 TI-E A5 |