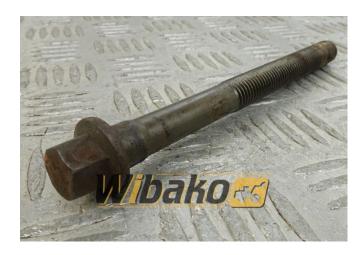

## Cylinder head screw Liebherr 9175565

Weight: 0.20

Product Code: 1cjjmqr

**Dimensions:**  $18.00 \times 3.00 \times$ 

3.00

Price: 0.00 zł

Ex Tax: 0.00 zł

## **Product link**

Link: Cylinder head screw Liebherr 9175565

| Basic        |                                                                                                                                                                                                                            |
|--------------|----------------------------------------------------------------------------------------------------------------------------------------------------------------------------------------------------------------------------|
| Condition    | used                                                                                                                                                                                                                       |
| Part no.     | 9175565                                                                                                                                                                                                                    |
| Type         | OE                                                                                                                                                                                                                         |
| Type         | OE                                                                                                                                                                                                                         |
| Additional   |                                                                                                                                                                                                                            |
| Applications | Engine Liebherr D904, Engine Liebherr D906,<br>Engine Liebherr D914, Engine Liebherr D916,<br>Engine Liebherr D924, Engine Liebherr D924<br>TI-E A2 9883030, Engine Liebherr D924 TI-E<br>A4 9074642, Engine Liebherr D926 |