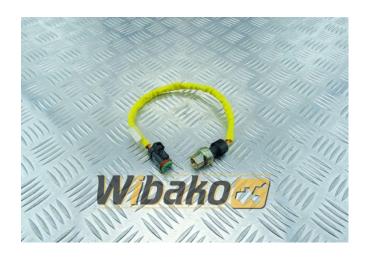

## Oil pressure sensor Caterpillar C10/C12/3116/312 6/3176/3196/3406/3456 161-9927

Weight: 0.10 Product Code: xsrqri Dimensions: 44.00 x 3.00 x 3.00

Price: 492.00 zł

Ex Tax: 400.00 zł

## **Product link**

Link: Oil pressure sensor Caterpillar C10/C12/3116/3126/3176/3196/3406/3456 161-9927

| Basic        |                                                                                                                                                                                                                                                      |
|--------------|------------------------------------------------------------------------------------------------------------------------------------------------------------------------------------------------------------------------------------------------------|
| Condition    | new                                                                                                                                                                                                                                                  |
| Part no.     | 161-9927                                                                                                                                                                                                                                             |
| Туре         | OE                                                                                                                                                                                                                                                   |
| Additional   |                                                                                                                                                                                                                                                      |
| Applications | Engine Caterpillar 3116, Engine Caterpillar<br>3126, Engine Caterpillar 3176, Engine<br>Caterpillar 3196, Engine Caterpillar 3406,<br>Engine Caterpillar 3456, Engine Caterpillar<br>C10, Engine Caterpillar C10 191-4057,<br>Engine Caterpillar C12 |