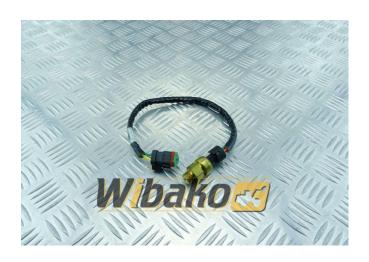

## Oil pressure sensor Caterpillar C7/C9/C10/C11/C1 2/C13/C15/C16/C18/C27/C30/C 32 194-6722

**Weight:** 0.10

**Product Code:** xsorox

**Dimensions:**  $43.50 \times 2.50 \times$ 

2.50

Price: 615.00 zł

Ex Tax: 500.00 zł

## **Product link**

Link: Oil pressure sensor Caterpillar

C7/C9/C10/C11/C12/C13/C15/C16/C18/C27/C30/C32 194-6722

| Basic        |                                                                                                                                                                                                                                                                                                     |
|--------------|-----------------------------------------------------------------------------------------------------------------------------------------------------------------------------------------------------------------------------------------------------------------------------------------------------|
| Condition    | new                                                                                                                                                                                                                                                                                                 |
| Part no.     | 194-6722                                                                                                                                                                                                                                                                                            |
| Type         | AM                                                                                                                                                                                                                                                                                                  |
| Туре         | AM                                                                                                                                                                                                                                                                                                  |
| Type         | AM                                                                                                                                                                                                                                                                                                  |
| Туре         | AM                                                                                                                                                                                                                                                                                                  |
| Additional   |                                                                                                                                                                                                                                                                                                     |
| Applications | Engine Caterpillar 3126, Engine Caterpillar 3176, Engine Caterpillar 3196, Engine Caterpillar 3408, Engine Caterpillar 3412, Engine Caterpillar 3456, Engine Caterpillar 3508, Engine Caterpillar 3512, Engine Caterpillar 3516, Engine Caterpillar C10, Engine Caterpillar C11, Engine Caterpillar |