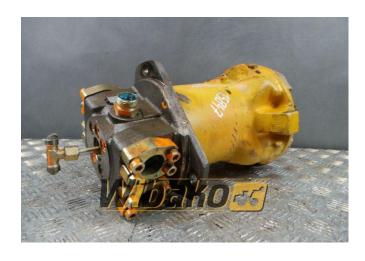

## Swing joint (Svivel joint) Liebherr DDF520 9144400

Weight: 0.00

**Product Code:** c872w4 **Dimensions:** 0.00 x 0.00 x

0.00

Price: 0.00 zł

Ex Tax: 0.00 zł