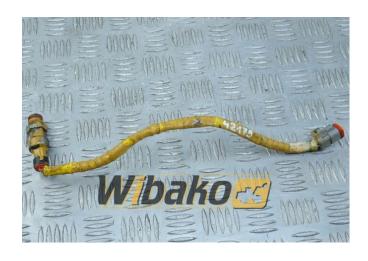

## Oil pressure sensor Caterpillar C10/C12/3116/312 6/3176/3196/3406/3456 161-9927

**Weight:** 0.10

Product Code: wjjgri

**Dimensions:**  $44.00 \times 3.00 \times$ 

3.00

Price: 393.60 zł

Ex Tax: 320.00 zł

## **Product link**

Link: Oil pressure sensor Caterpillar

C10/C12/3116/3126/3176/3196/3406/3456 161-9927

| Basic        |                                                                                                                                                                          |
|--------------|--------------------------------------------------------------------------------------------------------------------------------------------------------------------------|
| Condition    | secondhand                                                                                                                                                               |
| Part no.     | 161-9927                                                                                                                                                                 |
| Type         | OE                                                                                                                                                                       |
| Additional   |                                                                                                                                                                          |
| Applications | Engine Caterpillar 3116, Engine Caterpillar 3126, Engine Caterpillar 3176, Engine Caterpillar 3196, Engine Caterpillar 3406, Engine Caterpillar 3456, Engine Caterpillar |