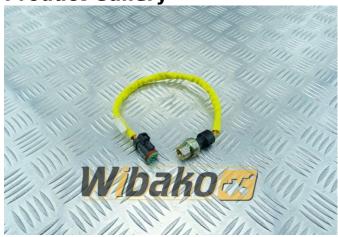

## Oil pressure sensor Caterpillar C10/C12/3116/312 6/3176/3196/3406/3456 161-9927

**Weight:** 0.10

Product Code: wjjgri

**Dimensions:**  $44.00 \times 3.00 \times$ 

3.00

Price: 393.60 zł

Ex Tax: 320.00 zł

## **Product link**

Link: Oil pressure sensor Caterpillar

C10/C12/3116/3126/3176/3196/3406/3456 161-9927

| Basic        |                                                                                                                                                                          |
|--------------|--------------------------------------------------------------------------------------------------------------------------------------------------------------------------|
| Condition    | secondhand                                                                                                                                                               |
| Part no.     | 161-9927                                                                                                                                                                 |
| Type         | OE                                                                                                                                                                       |
| Additional   |                                                                                                                                                                          |
| Applications | Engine Caterpillar 3116, Engine Caterpillar 3126, Engine Caterpillar 3176, Engine Caterpillar 3196, Engine Caterpillar 3406, Engine Caterpillar 3456, Engine Caterpillar |