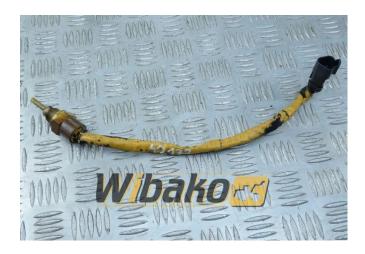

## Temperature sensor Caterpillar C10/C12/C15/C16/ C30/C32/3176/3196/3406/340 8 102-2240

Weight: 0.15 Product Code: wjgqrf Dimensions: 44.00 x 4.00 x 4.00

Price: 393.60 zł

Ex Tax: 320.00 zł

## **Product link**

Link: <u>Temperature sensor Caterpillar</u> <u>C10/C12/C15/C16/C30/C32/3176/3196/3406/3408 102-2240</u>

| Basic        |                                                                                                                                                                                   |
|--------------|-----------------------------------------------------------------------------------------------------------------------------------------------------------------------------------|
| Condition    | secondhand                                                                                                                                                                        |
| Part no.     | 102-2240                                                                                                                                                                          |
| Туре         | OE                                                                                                                                                                                |
| Additional   |                                                                                                                                                                                   |
| Applications | Engine Caterpillar 3176, Engine Caterpillar<br>3196, Engine Caterpillar 3406, Engine<br>Caterpillar 3408, Engine Caterpillar 3412,<br>Engine Caterpillar 3456, Engine Caterpillar |