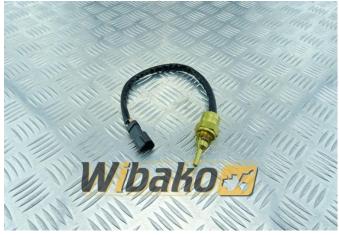

## Temperature sensor Caterpillar C10/C12/C15/C16/ C30/C32/3176/3196/3406/340 8 102-2240

Weight: 0.15 Product Code: wjgqrf Dimensions: 44.00 x 4.00 x 4.00

Price: 393.60 zł

Ex Tax: 320.00 zł

## **Product link**

Link: <u>Temperature sensor Caterpillar</u> <u>C10/C12/C15/C16/C30/C32/3176/3196/3406/3408 102-2240</u>

| Basic        |                                                                                                                                                                                   |
|--------------|-----------------------------------------------------------------------------------------------------------------------------------------------------------------------------------|
| Condition    | secondhand                                                                                                                                                                        |
| Part no.     | 102-2240                                                                                                                                                                          |
| Туре         | OE                                                                                                                                                                                |
| Additional   |                                                                                                                                                                                   |
| Applications | Engine Caterpillar 3176, Engine Caterpillar<br>3196, Engine Caterpillar 3406, Engine<br>Caterpillar 3408, Engine Caterpillar 3412,<br>Engine Caterpillar 3456, Engine Caterpillar |