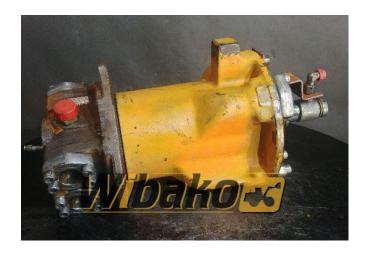

## Swing joint (Svivel joint) Liebherr DDF520 9144400

**Weight: 54.00** 

**Product Code:** b0e2w4 **Dimensions:** 0.00 x 0.00 x

0.00

Price: 0.00 zł

Ex Tax: 0.00 zł

## **Product link**

Link: Swing joint (Svivel joint) Liebherr DDF520 9144400

| Basic        |                                                                                                                                                                                                                                                                                                                                                                                                                                                                                                                        |
|--------------|------------------------------------------------------------------------------------------------------------------------------------------------------------------------------------------------------------------------------------------------------------------------------------------------------------------------------------------------------------------------------------------------------------------------------------------------------------------------------------------------------------------------|
| Condition    | secondhand                                                                                                                                                                                                                                                                                                                                                                                                                                                                                                             |
| Part no.     | 9144400                                                                                                                                                                                                                                                                                                                                                                                                                                                                                                                |
| Additional   |                                                                                                                                                                                                                                                                                                                                                                                                                                                                                                                        |
| Applications | Track (Crawler) excavator Liebherr R904 LI, Track (Crawler) excavator Liebherr R912, Track (Crawler) excavator Liebherr R912LC, Track (Crawler) excavator Liebherr R914, Track (Crawler) excavator Liebherr R914 HDSL, Track (Crawler) excavator Liebherr R922, Track (Crawler) excavator Liebherr R922 HDS, Track (Crawler) excavator Liebherr R922 HDSL, Track (Crawler) excavator Liebherr R922LC, Track (Crawler) excavator Liebherr R924, Track (Crawler) excavator Liebherr R924 HDSL, Track (Crawler) excavator |