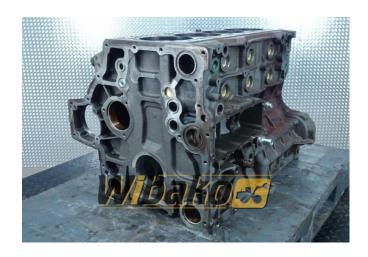

## Crankcase for engine Liebherr D934 10115776

Weight: 256.00

**Product Code:** 14xtsms

**Dimensions:** 69.00 x 67.00 x

52.00

Price: 0.00 zł

Ex Tax: 0.00 zł

## **Product link**

Link: Crankcase for engine Liebherr D934 10115776

| Basic        |                                                                                                                                           |
|--------------|-------------------------------------------------------------------------------------------------------------------------------------------|
| Condition    | secondhand                                                                                                                                |
| Part no.     | 10115776                                                                                                                                  |
| Additional   |                                                                                                                                           |
| Applications | Engine Liebherr D934, Engine Liebherr D934<br>L A6 10118020, Engine Liebherr D934 S A6<br>10118080, Engine Liebherr D934 S A6<br>10119741 |