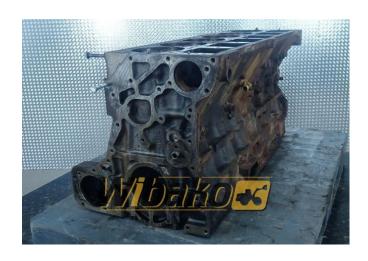

## Crankcase for engine Cummins QSM11-C 4060394

Weight: 256.00

**Product Code:** 14rlo5v

**Dimensions:** 97.00 x 55.00 x

50.00

Price: 0.00 zł

Ex Tax: 0.00 zł

## **Product link**

Link: Crankcase for engine Cummins QSM11-C 4060394

| Basic        |                                                                                                                                |
|--------------|--------------------------------------------------------------------------------------------------------------------------------|
| Condition    | used                                                                                                                           |
| Part no.     | 4060394                                                                                                                        |
| Additional   |                                                                                                                                |
| Applications | Engine Cummins M11, Engine Cummins QSM11, Engine Cummins QSM11 CPL2828, Engine Cummins QSM11-C, Engine Cummins QSM11-C CPL8608 |