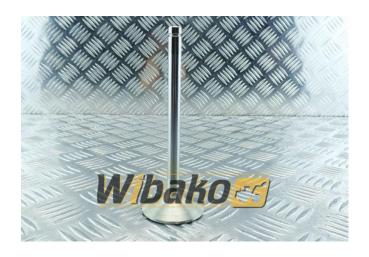

## Inlet valve wbk 9268282

**Weight:** 0.19

**Product Code:** 1088u0j **Dimensions:** 14.50 x 5.30 x

5.30

Price: 110.70 zł

Ex Tax: 90.00 zł

## **Product link**

Link: Inlet valve wbk 9268282

| Basic        |                                                                                                                                                 |
|--------------|-------------------------------------------------------------------------------------------------------------------------------------------------|
| Condition    | new                                                                                                                                             |
| Part no.     | 9268282                                                                                                                                         |
| Type         | AM                                                                                                                                              |
| Additional   |                                                                                                                                                 |
| Applications | Cylinder head Liebherr<br>9268307/9267170/9175896, Engine Liebherr<br>D904, Engine Liebherr D906, Engine Liebherr<br>D914, Engine Liebherr D916 |