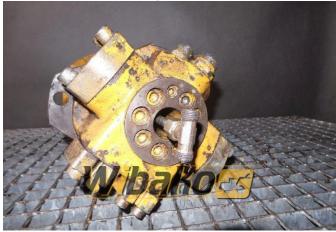

## Swing joint (Svivel joint) Liebherr DDF720 9174331

Weight: 68.00

Product Code: 9z16ih

**Dimensions:**  $0.00 \times 0.00 \times$ 

0.00

Price: 0.00 zł

Ex Tax: 0.00 zł

## **Product link**

Link: Swing joint (Svivel joint) Liebherr DDF720 9174331

| Basic        |                                                                                                             |
|--------------|-------------------------------------------------------------------------------------------------------------|
| Condition    | used                                                                                                        |
| Part no.     | 9174331                                                                                                     |
| Additional   |                                                                                                             |
| Applications | Track (Crawler) excavator Liebherr R932,<br>Wheel excavator Liebherr A900, Wheel<br>excavator Liebherr A922 |