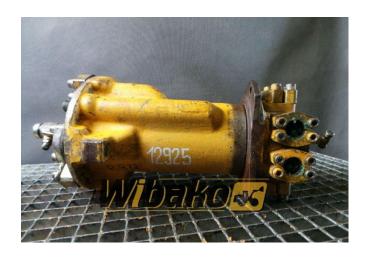

## Swing joint (Svivel joint) Liebherr DDF720 9174331

Weight: 68.00

Product Code: 9z16ih

**Dimensions:**  $0.00 \times 0.00 \times$ 

0.00

Price: 0.00 zł

Ex Tax: 0.00 zł

## **Product link**

Link: Swing joint (Svivel joint) Liebherr DDF720 9174331

| Basic        |                                                                                                             |
|--------------|-------------------------------------------------------------------------------------------------------------|
| Condition    | used                                                                                                        |
| Part no.     | 9174331                                                                                                     |
| Additional   |                                                                                                             |
| Applications | Track (Crawler) excavator Liebherr R932,<br>Wheel excavator Liebherr A900, Wheel<br>excavator Liebherr A922 |