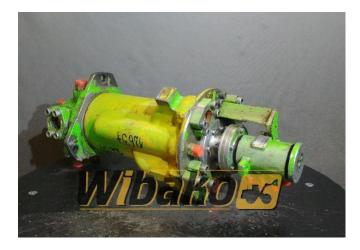

## Swing joint (Svivel joint) Liebherr DDF 720 9201898

Weight: 74.00 Product Code: 9r166s Dimensions: 0.00 x 0.00 x 0.00

Price: 0.00 zł

Ex Tax: 0.00 zł

## **Product link**

Link: Swing joint (Svivel joint) Liebherr DDF 720 9201898

| Basic        |                                                                                                                                                                                                                                                                                                                                                                                                           |
|--------------|-----------------------------------------------------------------------------------------------------------------------------------------------------------------------------------------------------------------------------------------------------------------------------------------------------------------------------------------------------------------------------------------------------------|
| Condition    | secondhand                                                                                                                                                                                                                                                                                                                                                                                                |
| Part no.     | 9201898                                                                                                                                                                                                                                                                                                                                                                                                   |
| Additional   |                                                                                                                                                                                                                                                                                                                                                                                                           |
| Applications | Track (Crawler) excavator Liebherr R310,<br>Track (Crawler) excavator Liebherr R914,<br>Wheel excavator Liebherr A310, Wheel<br>excavator Liebherr A310B, Wheel excavator<br>Liebherr A312, Wheel excavator Liebherr<br>A900, Wheel excavator Liebherr A900 Ll,<br>Wheel excavator Liebherr A902, Wheel<br>excavator Liebherr A902 Ll, Wheel excavator<br>Liebherr A904, Wheel excavator Liebherr<br>A922 |