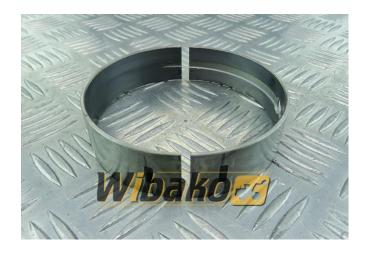

## Main bearings Liebherr 9061981

Weight: 0.24

Product Code: 1bpoe9n

**Dimensions:** 15.00 x 15.00 x

5.00

Price: 0.00 zł

Ex Tax: 0.00 zł

## **Product link**

Link: Main bearings Liebherr 9061981

| Basic        |                                                                                                                                      |
|--------------|--------------------------------------------------------------------------------------------------------------------------------------|
| Condition    | secondhand                                                                                                                           |
| Part no.     | 9061981                                                                                                                              |
| Type         | AM                                                                                                                                   |
| Additional   |                                                                                                                                      |
| Applications | Engine Liebherr D9306, Engine Liebherr<br>D9306TB 9270012, Engine Liebherr D9308,<br>Engine Liebherr D9406, Engine Liebherr<br>D9408 |