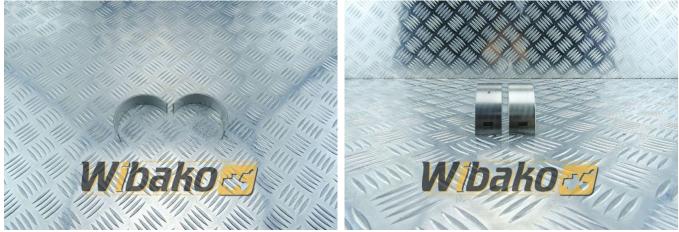

## Rod bearings wbk D9306/D9308/D9406/D9408 9887752

Weight: 0.24 Product Code: w63qgu Dimensions: 16.00 x 8.00 x 3.50

## **Product link**

Link: Rod bearings wbk D9306/D9308/D9406/D9408 9887752

| Basic     |         |  |
|-----------|---------|--|
| Condition | new     |  |
| Part no.  | 9887752 |  |

| Туре         | AM                                                                                               |  |
|--------------|--------------------------------------------------------------------------------------------------|--|
| Туре         | AM                                                                                               |  |
| Additional   |                                                                                                  |  |
| Applications | Engine Liebherr D9306, Engine Liebherr<br>D9308, Engine Liebherr D9406, Engine<br>Liebherr D9408 |  |