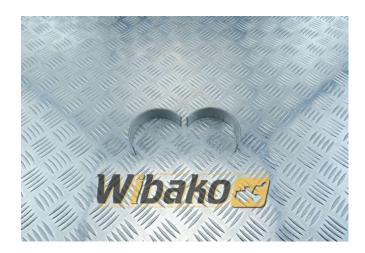

## Rod bearings wbk D9306/D9308/D9406/D9408 9887752

Weight: 0.24 Product Code: w63qgu Dimensions: 16.00 x 8.00 x 3.50

## **Product link**

Link: Rod bearings wbk D9306/D9308/D9406/D9408 9887752

| Basic     |         |  |
|-----------|---------|--|
| Condition | new     |  |
| Part no.  | 9887752 |  |

| Туре         | AM                                                                                               |  |
|--------------|--------------------------------------------------------------------------------------------------|--|
| Туре         | AM                                                                                               |  |
| Additional   |                                                                                                  |  |
| Applications | Engine Liebherr D9306, Engine Liebherr<br>D9308, Engine Liebherr D9406, Engine<br>Liebherr D9408 |  |