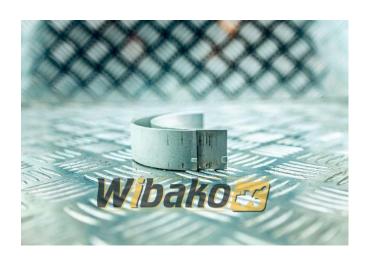

## Main bearings wbk D904/D91 4/D924/D906/D916/D926 9157847-1PC

**Weight:** 0.25

**Product Code:** t7knz6

**Dimensions:** 12.50 x 8.50 x

4.00

Price: 123.00 zł

Ex Tax: 100.00 zł

## **Product link**

Link: Main bearings wbk D904/D914/D924/D906/D916/D926

9157847-1PC

| Basic        |                                                                                         |
|--------------|-----------------------------------------------------------------------------------------|
| Condition    | new                                                                                     |
| Part no.     | 9157847-1PC                                                                             |
| Type         | AM                                                                                      |
| Additional   |                                                                                         |
| Applications | Engine Liebherr D904, Engine Liebherr D906, Engine Liebherr D914, Engine Liebherr D916, |