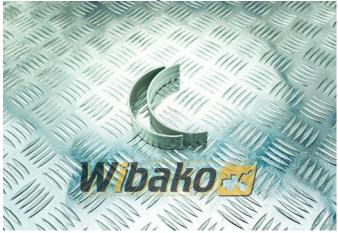

## Main bearings wbk D9306/D9308/D9406/D9408 9061983

**Weight:** 0.23

**Product Code:** I91nvw

**Dimensions:** 12.50 x 8.50 x

4.00

Price: 246.00 zł

Ex Tax: 200.00 zł

## **Product link**

Link: Main bearings wbk D9306/D9308/D9406/D9408 9061983

| Basic     |         |
|-----------|---------|
| Condition | new     |
| Part no.  | 9061983 |
| Type      | AM      |
| Туре      | AM      |

| Type         | AM                                                                                                                                       |
|--------------|------------------------------------------------------------------------------------------------------------------------------------------|
| Type         | AM                                                                                                                                       |
| Additional   |                                                                                                                                          |
| Applications | Engine Liebherr D9306, Engine Liebherr<br>D9308, Engine Liebherr D9406, Engine<br>Liebherr D9408, Engine Liebherr D9408 TI A3<br>9278571 |