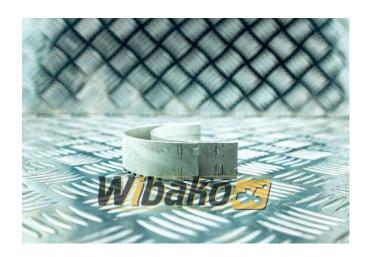

## Main bearings wbk D9306/D9308/D9406/D9408 9061983

**Weight:** 0.23

**Product Code:** I91nvw

**Dimensions:** 12.50 x 8.50 x

4.00

Price: 246.00 zł

Ex Tax: 200.00 zł

## **Product link**

Link: Main bearings wbk D9306/D9308/D9406/D9408 9061983

| Basic     |         |
|-----------|---------|
| Condition | new     |
| Part no.  | 9061983 |
| Type      | AM      |
| Туре      | AM      |

| Type         | AM                                                                                                                                       |
|--------------|------------------------------------------------------------------------------------------------------------------------------------------|
| Type         | AM                                                                                                                                       |
| Additional   |                                                                                                                                          |
| Applications | Engine Liebherr D9306, Engine Liebherr<br>D9308, Engine Liebherr D9406, Engine<br>Liebherr D9408, Engine Liebherr D9408 TI A3<br>9278571 |