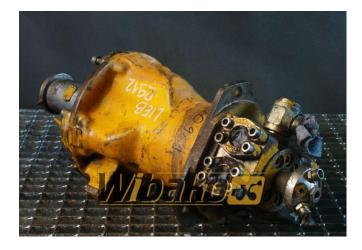

## Swing joint (Svivel joint) Liebherr DDF520 9144400

Weight: 0.00 Product Code: 8gp2w4 Dimensions: 0.00 x 0.00 x 0.00

Price: 0.00 zł

Ex Tax: 0.00 zł

## **Product link**

Link: Swing joint (Svivel joint) Liebherr DDF520 9144400

| Basic        |                                                                                                                                                                                                                                                                                                                                                                                                                                                                                                                                                        |
|--------------|--------------------------------------------------------------------------------------------------------------------------------------------------------------------------------------------------------------------------------------------------------------------------------------------------------------------------------------------------------------------------------------------------------------------------------------------------------------------------------------------------------------------------------------------------------|
| Condition    | secondhand                                                                                                                                                                                                                                                                                                                                                                                                                                                                                                                                             |
| Part no.     | 9144400                                                                                                                                                                                                                                                                                                                                                                                                                                                                                                                                                |
| Additional   |                                                                                                                                                                                                                                                                                                                                                                                                                                                                                                                                                        |
| Applications | Track (Crawler) excavator Liebherr R904 LI,<br>Track (Crawler) excavator Liebherr R912,<br>Track (Crawler) excavator Liebherr R912LC,<br>Track (Crawler) excavator Liebherr R914,<br>Track (Crawler) excavator Liebherr R914<br>HDSL, Track (Crawler) excavator Liebherr<br>R922, Track (Crawler) excavator Liebherr<br>R922 HDS, Track (Crawler) excavator<br>Liebherr R922 HDSL, Track (Crawler)<br>excavator Liebherr R924, Track (Crawler)<br>excavator Liebherr R924, Track (Crawler)<br>excavator Liebherr R924 HDSL, Track<br>(Crawler) excavat |