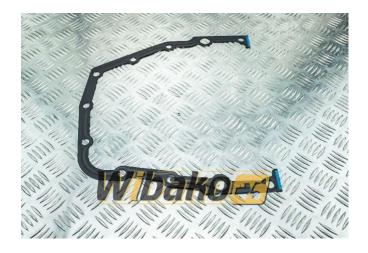

## Flywheel housing gasket wbk D904/D914/D924/D906/D916/ D926 10133720

Weight: 0.10 Product Code: mjsif3 Dimensions: 40.00 x 36.00 x 0.30

## **Product link**

Link: Flywheel housing gasket wbk D904/D914/D924/D906/D916/D926 10133720

| Basic        |                                                                                                                                          |
|--------------|------------------------------------------------------------------------------------------------------------------------------------------|
| Condition    | new                                                                                                                                      |
| Part no.     | 10133720                                                                                                                                 |
| Туре         | AM                                                                                                                                       |
| Additional   |                                                                                                                                          |
| Applications | Engine Liebherr D904, Engine Liebherr D906,<br>Engine Liebherr D914, Engine Liebherr D916,<br>Engine Liebherr D924, Engine Liebherr D926 |