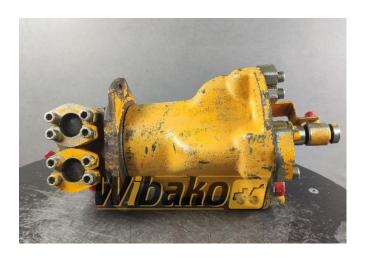

## **Swing joint (Svivel joint) Liebherr DDF525 9270180**

Weight: 58.00

**Product Code:** 8214xw **Dimensions:** 0.00 x 0.00 x

0.00

Price: 0.00 zł

Ex Tax: 0.00 zł

## **Product link**

Link: Swing joint (Svivel joint) Liebherr DDF525 9270180

| Basic        |                                                                                                                                                                                                                                   |
|--------------|-----------------------------------------------------------------------------------------------------------------------------------------------------------------------------------------------------------------------------------|
| Condition    | secondhand                                                                                                                                                                                                                        |
| Part no.     | 9270180                                                                                                                                                                                                                           |
| Additional   |                                                                                                                                                                                                                                   |
| Applications | Track (Crawler) excavator Liebherr R934,<br>Track (Crawler) excavator Liebherr R934 B,<br>Track (Crawler) excavator Liebherr R934<br>HDSL, Track (Crawler) excavator Liebherr<br>R942, Track (Crawler) excavator Liebherr<br>R944 |