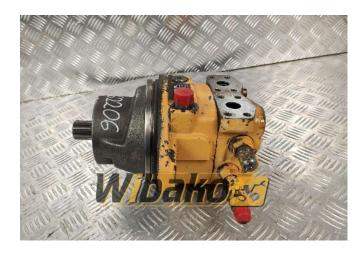

## Swing motor Liebherr FMF045 9271508

Weight: 21.80 Product Code: 1bzy6hc Dimensions: 0.00 x 0.00 x 0.00

Price: 0.00 zł

Ex Tax: 0.00 zł

## **Product link**

Link: Swing motor Liebherr FMF045 9271508

| Basic        |                                                                                                                                                                                                                                                                                                                                      |
|--------------|--------------------------------------------------------------------------------------------------------------------------------------------------------------------------------------------------------------------------------------------------------------------------------------------------------------------------------------|
| Condition    | used                                                                                                                                                                                                                                                                                                                                 |
| Part no.     | 9271508                                                                                                                                                                                                                                                                                                                              |
| Additional   |                                                                                                                                                                                                                                                                                                                                      |
| Applications | Track (Crawler) excavator Liebherr E912 Ll,<br>Track (Crawler) excavator Liebherr E922 Ll,<br>Track (Crawler) excavator Liebherr R912,<br>Track (Crawler) excavator Liebherr R912<br>HDSL, Track (Crawler) excavator Liebherr<br>R912 Ll, Track (Crawler) excavator Liebherr<br>R922 Ll, Swing gear Liebherr SAT250/201<br>944306003 |