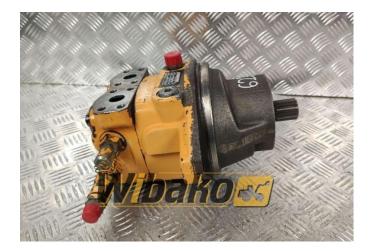

## Swing motor Liebherr FMF045 9271508

Weight: 21.80 Product Code: 1bzy6hc Dimensions: 0.00 x 0.00 x 0.00

Price: 0.00 zł

Ex Tax: 0.00 zł

## **Product link**

Link: Swing motor Liebherr FMF045 9271508

| Basic        |                                                                                                                                                                                                                                                                                                                                      |
|--------------|--------------------------------------------------------------------------------------------------------------------------------------------------------------------------------------------------------------------------------------------------------------------------------------------------------------------------------------|
| Condition    | used                                                                                                                                                                                                                                                                                                                                 |
| Part no.     | 9271508                                                                                                                                                                                                                                                                                                                              |
| Additional   |                                                                                                                                                                                                                                                                                                                                      |
| Applications | Track (Crawler) excavator Liebherr E912 Ll,<br>Track (Crawler) excavator Liebherr E922 Ll,<br>Track (Crawler) excavator Liebherr R912,<br>Track (Crawler) excavator Liebherr R912<br>HDSL, Track (Crawler) excavator Liebherr<br>R912 Ll, Track (Crawler) excavator Liebherr<br>R922 Ll, Swing gear Liebherr SAT250/201<br>944306003 |