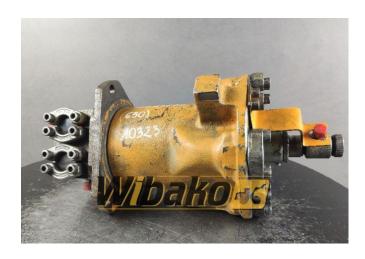

## Swing joint (Svivel joint) Liebherr DDF520 9144400

**Weight:** 53.00

**Product Code:** 7yr2w4 **Dimensions:** 0.00 x 0.00 x

0.00

Price: 0.00 zł

Ex Tax: 0.00 zł

## **Product link**

Link: Swing joint (Svivel joint) Liebherr DDF520 9144400

| Basic        |                                                                                                                                                                                                                                                                                                                                                                                                                                                                                                                                                                                                                                                                                                                                                                                                                                                                                                                                                                                                                                                                                                                                                                                  |
|--------------|----------------------------------------------------------------------------------------------------------------------------------------------------------------------------------------------------------------------------------------------------------------------------------------------------------------------------------------------------------------------------------------------------------------------------------------------------------------------------------------------------------------------------------------------------------------------------------------------------------------------------------------------------------------------------------------------------------------------------------------------------------------------------------------------------------------------------------------------------------------------------------------------------------------------------------------------------------------------------------------------------------------------------------------------------------------------------------------------------------------------------------------------------------------------------------|
| Condition    | secondhand                                                                                                                                                                                                                                                                                                                                                                                                                                                                                                                                                                                                                                                                                                                                                                                                                                                                                                                                                                                                                                                                                                                                                                       |
| Part no.     | 9144400                                                                                                                                                                                                                                                                                                                                                                                                                                                                                                                                                                                                                                                                                                                                                                                                                                                                                                                                                                                                                                                                                                                                                                          |
| Additional   |                                                                                                                                                                                                                                                                                                                                                                                                                                                                                                                                                                                                                                                                                                                                                                                                                                                                                                                                                                                                                                                                                                                                                                                  |
| Applications | Track (Crawler) excavator Liebherr R904 LI, Track (Crawler) excavator Liebherr R912, Track (Crawler) excavator Liebherr R912LC, Track (Crawler) excavator Liebherr R914, Track (Crawler) excavator Liebherr R914 HDSL, Track (Crawler) excavator Liebherr R922, Track (Crawler) excavator Liebherr R922 HDS, Track (Crawler) excavator Liebherr R922 HDSL, Track (Crawler) excavator Liebherr R922LC, Track (Crawler) excavator Liebherr R924, Track (Crawler) excavator Liebherr R924 HDSL, Track (Crawler) |