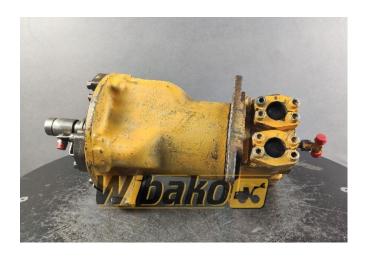

## Swing joint (Svivel joint) Liebherr DDF520 9144400

**Weight: 54.00** 

**Product Code:** 7xh2w4 **Dimensions:** 0.00 x 0.00 x

0.00

Price: 0.00 zł

Ex Tax: 0.00 zł