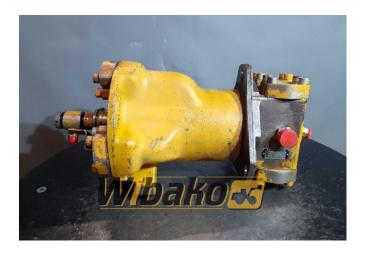

## Swing joint (Svivel joint) Liebherr DDF525 9270180

Weight: 58.00

**Product Code:** 7ww4xw **Dimensions:** 0.00 x 0.00 x

0.00

Price: 0.00 zł

Ex Tax: 0.00 zł

## **Product link**

Link: Swing joint (Svivel joint) Liebherr DDF525 9270180

| Basic        |                                                                                                                                                                                                                                   |
|--------------|-----------------------------------------------------------------------------------------------------------------------------------------------------------------------------------------------------------------------------------|
| Condition    | secondhand                                                                                                                                                                                                                        |
| Part no.     | 9270180                                                                                                                                                                                                                           |
| Additional   |                                                                                                                                                                                                                                   |
| Applications | Track (Crawler) excavator Liebherr R934,<br>Track (Crawler) excavator Liebherr R934 B,<br>Track (Crawler) excavator Liebherr R934<br>HDSL, Track (Crawler) excavator Liebherr<br>R942, Track (Crawler) excavator Liebherr<br>R944 |