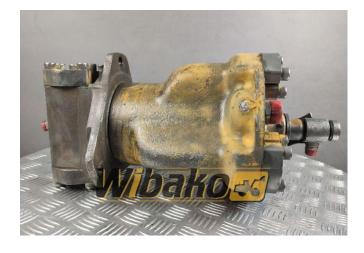

## Swing joint (Svivel joint) Liebherr DDF525 9270180

**Weight:** 50.00 **Product Code:** 7v64xw **Dimensions:** 0.00 x 0.00 x 0.00

Price: 0.00 zł

Ex Tax: 0.00 zł

## **Product link**

Link: Swing joint (Svivel joint) Liebherr DDF525 9270180

| Basic        |                                                                                                                                                                                                                                   |
|--------------|-----------------------------------------------------------------------------------------------------------------------------------------------------------------------------------------------------------------------------------|
| Condition    | secondhand                                                                                                                                                                                                                        |
| Part no.     | 9270180                                                                                                                                                                                                                           |
| Additional   |                                                                                                                                                                                                                                   |
| Applications | Track (Crawler) excavator Liebherr R934,<br>Track (Crawler) excavator Liebherr R934 B,<br>Track (Crawler) excavator Liebherr R934<br>HDSL, Track (Crawler) excavator Liebherr<br>R942, Track (Crawler) excavator Liebherr<br>R944 |