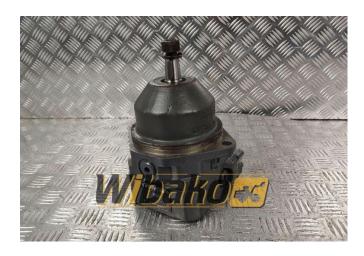

## Hydraulic motor Rexroth AL A10F E 28 /52L-VCF10N002 R902415753

Weight: 14.40 Product Code: 15hou88 Dimensions: 0.00 x 0.00 x 0.00

## **Product link**

Link: Hydraulic motor Rexroth AL A10F E 28 /52L-VCF10N002 R902415753

| Basic        |                                                                                                                                                 |
|--------------|-------------------------------------------------------------------------------------------------------------------------------------------------|
| Condition    | reconditioned                                                                                                                                   |
| Part no.     | R902415753                                                                                                                                      |
| Additional   |                                                                                                                                                 |
| Applications | Track (Crawler) excavator Liebherr R944 C,<br>Track (Crawler) excavator Liebherr R944<br>HDSL, Track (Crawler) excavator Liebherr<br>R944B HDSL |