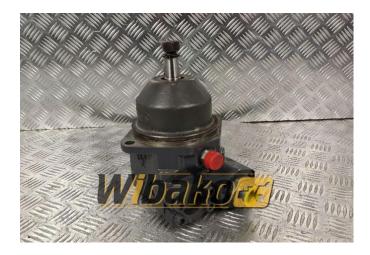

## Hydraulic motor Rexroth AL A10F E 28 /52L-VCF10N002 R902415753

Weight: 14.40 Product Code: 15hou88 Dimensions: 0.00 x 0.00 x 0.00

## **Product link**

Link: Hydraulic motor Rexroth AL A10F E 28 /52L-VCF10N002 R902415753

| Basic        |                                                                                                                                                 |
|--------------|-------------------------------------------------------------------------------------------------------------------------------------------------|
| Condition    | reconditioned                                                                                                                                   |
| Part no.     | R902415753                                                                                                                                      |
| Additional   |                                                                                                                                                 |
| Applications | Track (Crawler) excavator Liebherr R944 C,<br>Track (Crawler) excavator Liebherr R944<br>HDSL, Track (Crawler) excavator Liebherr<br>R944B HDSL |