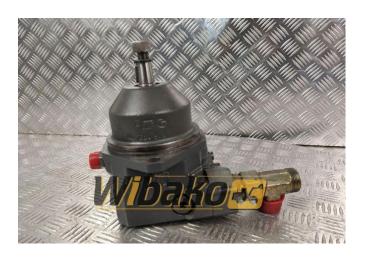

## Hydraulic motor Rexroth AL A10F E 28 /52L-VCF10N002 R902415753

**Weight:** 15.00

**Product Code:** 15bju88 **Dimensions:** 0.00 x 0.00 x

0.00

Price: 0.00 zł

Ex Tax: 0.00 zł

## **Product link**

Link: <u>Hydraulic motor Rexroth AL A10F E 28 /52L-VCF10N002</u>

R902415753

| Basic        |                                                                                                                                                 |
|--------------|-------------------------------------------------------------------------------------------------------------------------------------------------|
| Condition    | reconditioned                                                                                                                                   |
| Part no.     | R902415753                                                                                                                                      |
| Additional   |                                                                                                                                                 |
| Applications | Track (Crawler) excavator Liebherr R944 C,<br>Track (Crawler) excavator Liebherr R944<br>HDSL, Track (Crawler) excavator Liebherr<br>R944B HDSL |