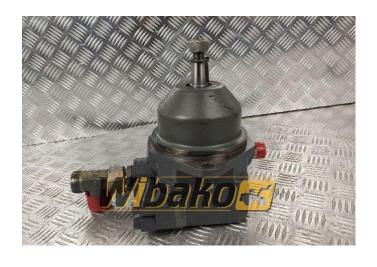

## Hydraulic motor Rexroth AL A10F E 28 /52L-VCF10N002 R902415753

**Weight:** 15.00

**Product Code:** 15bju88 **Dimensions:** 0.00 x 0.00 x

0.00

Price: 0.00 zł

Ex Tax: 0.00 zł

## **Product link**

Link: <u>Hydraulic motor Rexroth AL A10F E 28 /52L-VCF10N002</u>

R902415753

| Basic        |                                                                                                                                                 |
|--------------|-------------------------------------------------------------------------------------------------------------------------------------------------|
| Condition    | reconditioned                                                                                                                                   |
| Part no.     | R902415753                                                                                                                                      |
| Additional   |                                                                                                                                                 |
| Applications | Track (Crawler) excavator Liebherr R944 C,<br>Track (Crawler) excavator Liebherr R944<br>HDSL, Track (Crawler) excavator Liebherr<br>R944B HDSL |