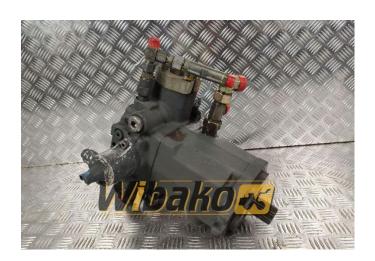

## **Hydraulic motor Linde HMF75-02**

**Weight: 43.00** 

**Product Code:** 15b81f0 **Dimensions:** 0.00 x 0.00 x

0.00

Price: 0.00 zł

Ex Tax: 0.00 zł

## **Product link**

Link: Hydraulic motor Linde HMF75-02

| Basic        |                                                                                                                                                                                 |
|--------------|---------------------------------------------------------------------------------------------------------------------------------------------------------------------------------|
| Condition    | secondhand                                                                                                                                                                      |
| Additional   |                                                                                                                                                                                 |
| Applications | Track (Crawler) excavator Liebherr R914B<br>HDSL, Track (Crawler) excavator Liebherr<br>R924 HDSL, Track (Crawler) excavator<br>Liebherr R924C, Wheel excavator Fuchs<br>MHL350 |