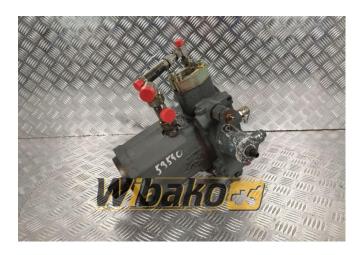

## **Hydraulic motor Linde HMF75-02**

**Weight: 43.00** 

**Product Code:** 15b81f0 **Dimensions:** 0.00 x 0.00 x

0.00

Price: 0.00 zł

Ex Tax: 0.00 zł

## **Product link**

Link: Hydraulic motor Linde HMF75-02

| Basic        |                                                                                                                                                                                 |
|--------------|---------------------------------------------------------------------------------------------------------------------------------------------------------------------------------|
| Condition    | secondhand                                                                                                                                                                      |
| Additional   |                                                                                                                                                                                 |
| Applications | Track (Crawler) excavator Liebherr R914B<br>HDSL, Track (Crawler) excavator Liebherr<br>R924 HDSL, Track (Crawler) excavator<br>Liebherr R924C, Wheel excavator Fuchs<br>MHL350 |