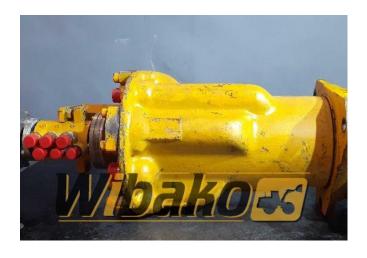

## Swing joint (Svivel joint) Liebherr DDF720 9201898

Weight: 100.00

**Product Code:** 7ec8r5

**Dimensions:**  $0.00 \times 0.00 \times$ 

0.00

Price: 0.00 zł

Ex Tax: 0.00 zł

## **Product link**

Link: Swing joint (Svivel joint) Liebherr DDF720 9201898

| Basic        |                                                                                                                                       |
|--------------|---------------------------------------------------------------------------------------------------------------------------------------|
| Condition    | secondhand                                                                                                                            |
| Part no.     | 9201898                                                                                                                               |
| Additional   |                                                                                                                                       |
| Applications | Wheel excavator Liebherr A316, Wheel excavator Liebherr A900, Wheel excavator Liebherr A902, Wheel excavator Liebherr A904 C LITRONIC |