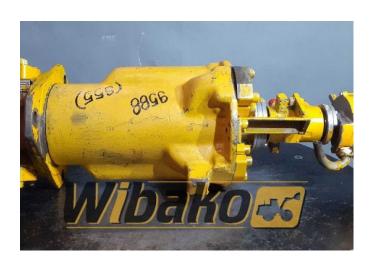

## Swing joint (Svivel joint) Liebherr DDF720 9201898

Weight: 100.00

**Product Code:** 7ec8r5

**Dimensions:**  $0.00 \times 0.00 \times$ 

0.00

Price: 0.00 zł

Ex Tax: 0.00 zł

## **Product link**

Link: Swing joint (Svivel joint) Liebherr DDF720 9201898

| Basic        |                                                                                                                                       |
|--------------|---------------------------------------------------------------------------------------------------------------------------------------|
| Condition    | secondhand                                                                                                                            |
| Part no.     | 9201898                                                                                                                               |
| Additional   |                                                                                                                                       |
| Applications | Wheel excavator Liebherr A316, Wheel excavator Liebherr A900, Wheel excavator Liebherr A902, Wheel excavator Liebherr A904 C LITRONIC |