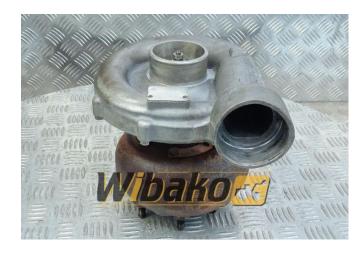

## Turbocharger KKK K29 53299806713

Weight: 13.39 Product Code: 130muqi Dimensions: 29.00 x 24.00 x 22.00

Price: 0.00 zł

Ex Tax: 0.00 zł

## **Product link**

Link: Turbocharger KKK K29 53299806713

| Basic        |                                                                                                                                   |
|--------------|-----------------------------------------------------------------------------------------------------------------------------------|
| Condition    | used                                                                                                                              |
| Part no.     | 53299806713                                                                                                                       |
| Additional   |                                                                                                                                   |
| Applications | Engine Liebherr D9406, Engine Liebherr<br>D9408, Engine Liebherr D9408 TI A3<br>9278571, Engine Liebherr D9408 TI-E A4<br>9075325 |