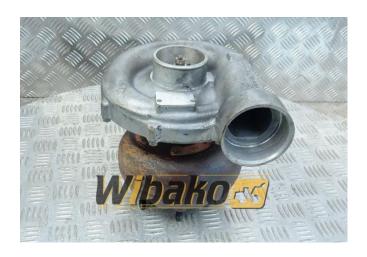

## Turbocharger Borg Warner K29 53299706712

**Weight: 12.80** 

Product Code: 130ln00

**Dimensions:** 26.00 x 22.00 x

22.00

Price: 0.00 zł

Ex Tax: 0.00 zł

## **Product link**

Link: Turbocharger Borg Warner K29 53299706712

| Basic        |                                                                                                                               |
|--------------|-------------------------------------------------------------------------------------------------------------------------------|
| Condition    | used                                                                                                                          |
| Part no.     | 53299706712                                                                                                                   |
| Additional   |                                                                                                                               |
| Applications | Engine Liebherr D9406, Engine Liebherr<br>D9408, Engine Liebherr D9408 TI-E 9884020,<br>Engine Liebherr D9408 TI-E A4 9075325 |