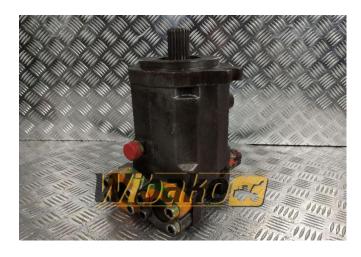

## Hydraulic motor Linde HMF75-02

Weight: 27.60 Product Code: 105k1f0 Dimensions: 0.00 x 0.00 x 0.00

Price: 0.00 zł

Ex Tax: 0.00 zł

## **Product link**

Link: Hydraulic motor Linde HMF75-02

| Basic        |                                                                                                                                                                                 |
|--------------|---------------------------------------------------------------------------------------------------------------------------------------------------------------------------------|
| Condition    | secondhand                                                                                                                                                                      |
| Additional   |                                                                                                                                                                                 |
| Applications | Track (Crawler) excavator Liebherr R914B<br>HDSL, Track (Crawler) excavator Liebherr<br>R924 HDSL, Track (Crawler) excavator<br>Liebherr R924C, Wheel excavator Fuchs<br>MHL350 |