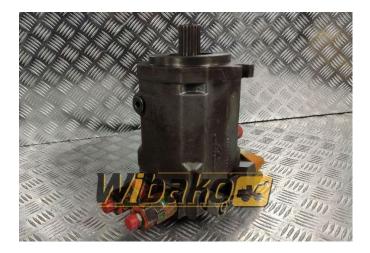

## Hydraulic motor Linde HMF75-02

Weight: 27.60 Product Code: 105k1f0 Dimensions: 0.00 x 0.00 x 0.00

Price: 0.00 zł

Ex Tax: 0.00 zł

## **Product link**

Link: Hydraulic motor Linde HMF75-02

| Basic        |                                                                                                                                                                                 |
|--------------|---------------------------------------------------------------------------------------------------------------------------------------------------------------------------------|
| Condition    | secondhand                                                                                                                                                                      |
| Additional   |                                                                                                                                                                                 |
| Applications | Track (Crawler) excavator Liebherr R914B<br>HDSL, Track (Crawler) excavator Liebherr<br>R924 HDSL, Track (Crawler) excavator<br>Liebherr R924C, Wheel excavator Fuchs<br>MHL350 |