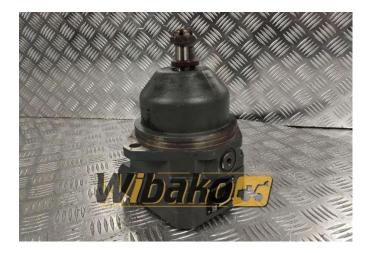

## Hydraulic motor Rexroth AL A10F E 28 /52L-VCF10N002 R902415753

Weight: 13.00 Product Code: y41u88 Dimensions: 0.00 x 0.00 x 0.00

## **Product link**

Link: Hydraulic motor Rexroth AL A10F E 28 /52L-VCF10N002 R902415753

| Basic        |                                                                                                                                                 |
|--------------|-------------------------------------------------------------------------------------------------------------------------------------------------|
| Condition    | secondhand                                                                                                                                      |
| Part no.     | R902415753                                                                                                                                      |
| Additional   |                                                                                                                                                 |
| Applications | Track (Crawler) excavator Liebherr R944 C,<br>Track (Crawler) excavator Liebherr R944<br>HDSL, Track (Crawler) excavator Liebherr<br>R944B HDSL |