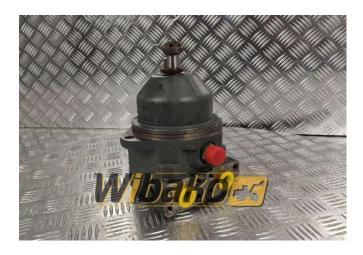

## Hydraulic motor Rexroth AL A10F E 28 /52L-VCF10N002 R902415753

Weight: 13.00 Product Code: y41u88 Dimensions: 0.00 x 0.00 x 0.00

## **Product link**

Link: Hydraulic motor Rexroth AL A10F E 28 /52L-VCF10N002 R902415753

| Basic        |                                                                                                                                                 |
|--------------|-------------------------------------------------------------------------------------------------------------------------------------------------|
| Condition    | secondhand                                                                                                                                      |
| Part no.     | R902415753                                                                                                                                      |
| Additional   |                                                                                                                                                 |
| Applications | Track (Crawler) excavator Liebherr R944 C,<br>Track (Crawler) excavator Liebherr R944<br>HDSL, Track (Crawler) excavator Liebherr<br>R944B HDSL |