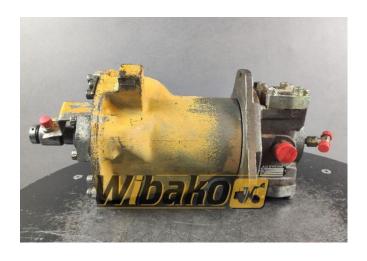

## Swing joint (Svivel joint) Liebherr DDF520 9144400

**Weight:** 53.50

**Product Code:** 7ah2w4 **Dimensions:** 0.00 x 0.00 x

0.00

Price: 0.00 zł

Ex Tax: 0.00 zł