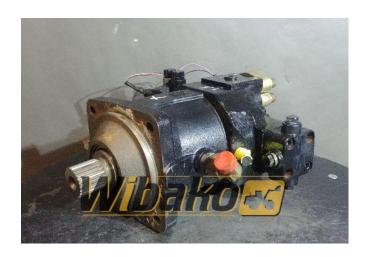

## Hydraulic motor Komatsu A6VM160DA2/63W-VAB017HB R902084075

**Weight:** 70.00

**Product Code:** Idnhhz **Dimensions:** 0.00 x 0.00 x

0.00

Price: 0.00 zł

Ex Tax: 0.00 zł

## **Description**

Axial piston variable motor A6VM Series 63. Geometric displacement  $160~\text{cm}^3$ . Control device: automatic control, speed related,  $p_{\text{St}}/p_{\text{HD}}=5/100$ , electric travel direction valve + electric  $V_{g~\text{max}}$  circuit, U=12~V. Sealing material: FKM (fluoroelastomer). Splined shaft DIN 5480. Mounting flange ISO 3019-2, 4-hole. Port plate for working line: SAE working ports A and B at rear, flushing and boost-pressure valve, mounted. HDD speed sensor mounted. Beginning of control at  $V_{g~\text{max}}$ .