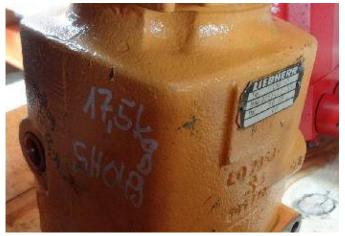

## **Swing motor Liebherr LMF45** 9265453

**Weight: 17.00** 

Product Code: gy7yb

**Dimensions:**  $0.00 \times 0.00 \times$ 

0.00

Price: 0.00 zł

Ex Tax: 0.00 zł

## **Product link**

Link: Swing motor Liebherr LMF45 9265453

| Basic        |                                                                                                                |  |  |
|--------------|----------------------------------------------------------------------------------------------------------------|--|--|
| Condition    | reconditioned                                                                                                  |  |  |
| Part no.     | 9265453                                                                                                        |  |  |
| Additional   |                                                                                                                |  |  |
| Applications | Track (Crawler) excavator Liebherr R902,<br>Wheel excavator Liebherr A902, Wheel<br>excavator Liebherr A902 ZW |  |  |