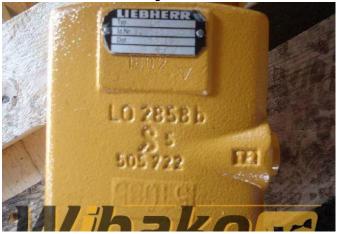

## **Swing motor Liebherr LMF45** 9265453

**Weight: 17.00** 

Product Code: gy7yb

**Dimensions:**  $0.00 \times 0.00 \times$ 

0.00

Price: 0.00 zł

Ex Tax: 0.00 zł

## **Product link**

Link: Swing motor Liebherr LMF45 9265453

| Basic        |                                                                                                                |  |  |
|--------------|----------------------------------------------------------------------------------------------------------------|--|--|
| Condition    | reconditioned                                                                                                  |  |  |
| Part no.     | 9265453                                                                                                        |  |  |
| Additional   |                                                                                                                |  |  |
| Applications | Track (Crawler) excavator Liebherr R902,<br>Wheel excavator Liebherr A902, Wheel<br>excavator Liebherr A902 ZW |  |  |