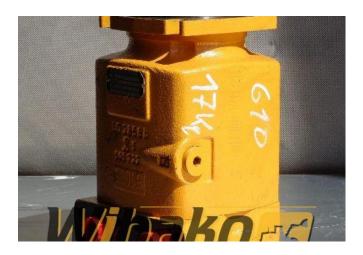

## **Swing motor Liebherr LMF45** 9265453

**Weight: 17.00** 

Product Code: gy7yb

**Dimensions:**  $0.00 \times 0.00 \times$ 

0.00

Price: 0.00 zł

Ex Tax: 0.00 zł

## **Product link**

Link: Swing motor Liebherr LMF45 9265453

| Basic        |                                                                                                                |  |  |
|--------------|----------------------------------------------------------------------------------------------------------------|--|--|
| Condition    | reconditioned                                                                                                  |  |  |
| Part no.     | 9265453                                                                                                        |  |  |
| Additional   |                                                                                                                |  |  |
| Applications | Track (Crawler) excavator Liebherr R902,<br>Wheel excavator Liebherr A902, Wheel<br>excavator Liebherr A902 ZW |  |  |