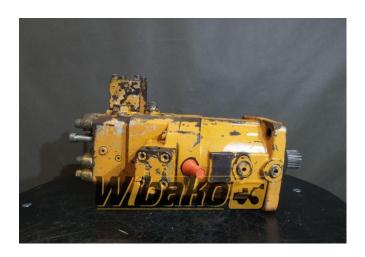

## Drive motor Rexroth A6VM107HA1T/63W-VAB380A-KR902094636

**Weight:** 70.00

**Product Code:** iwcdgh **Dimensions:** 0.00 x 0.00 x

0.00

**Price: 0.00 zł** 

Ex Tax: 0.00 zł

## **Description**

Axial piston variable motor A6VM Series 63. Geometric displacement  $107~\text{cm}^3$ . Control device: automatic control, high-pressure related, with minimum pressure increase  $\Delta p \leq \text{approx.}\ 10$  bar. Sealing material: FKM (fluoroelastomer). Splined shaft DIN 5480. Mounting flange ISO 3019-2, 4-hole. Port plate for working line: Port plate with 1-stage pressure relief valves for mounting a counterbalance valve, without valve. Beginning of control at  $V_{q \text{ min}}$ .