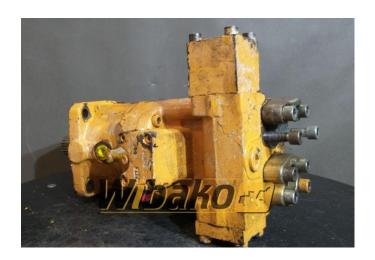

## Drive motor Rexroth A6VM107HA1T/63W-VAB380A-KR902094636

**Weight:** 70.00

**Product Code:** iwcdgh **Dimensions:** 0.00 x 0.00 x

0.00

**Price: 0.00 zł** 

Ex Tax: 0.00 zł

## **Description**

Axial piston variable motor A6VM Series 63. Geometric displacement  $107~\text{cm}^3$ . Control device: automatic control, high-pressure related, with minimum pressure increase  $\Delta p \leq \text{approx.}\ 10$  bar. Sealing material: FKM (fluoroelastomer). Splined shaft DIN 5480. Mounting flange ISO 3019-2, 4-hole. Port plate for working line: Port plate with 1-stage pressure relief valves for mounting a counterbalance valve, without valve. Beginning of control at  $V_{q \text{ min}}$ .